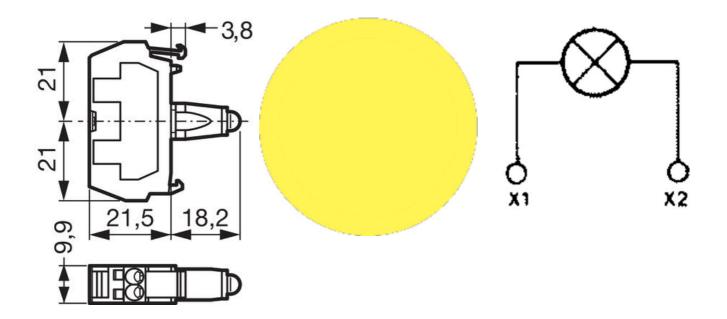

## **SPECIFICATIONS**

| Approvals                                 | UL 508, CSA 22.2, BV, CB, CE |
|-------------------------------------------|------------------------------|
| Climate resistance cyclic damp heat       | IEC 60068-2-3                |
| Climate resistance to sea air             | IEC 60068-2-52               |
| Climate-resistant heat                    | IEC 60068-2-30               |
| Color                                     | Yellow                       |
| Connection solid wire max                 | 2,5 mm²                      |
| Connection stranded wire with ferrule max | 1.5 mm²                      |
| Connection stranded wire with ferrule min | 0.5 mm²                      |
| Frequenze                                 | 50/60 Hz                     |
| LED supply voltage                        | 12-24V AC/DC                 |
| LED Voltage Tolerance                     | ± 20%                        |

## BACO

| Lifetime at rated supply voltage (25°C)                                     | 100000 h   |
|-----------------------------------------------------------------------------|------------|
| Power consumption                                                           | 25 mA ±20% |
| Protection rating rear of panel                                             | IP20       |
| Rated impulse withstand voltage Uimp<br>(Overvoltage cat III - Pollution 3) | 4 kV       |
| Rated insulation voltage Ui                                                 | 300 V      |
| Temperature range bearing, from                                             | -40 °C     |
| Temperature range bearing, to                                               | 70 °C      |
| Temperature range from                                                      | -25 °C     |
| Temperature range to                                                        | 70 °C      |
| Weight                                                                      | 19 g       |